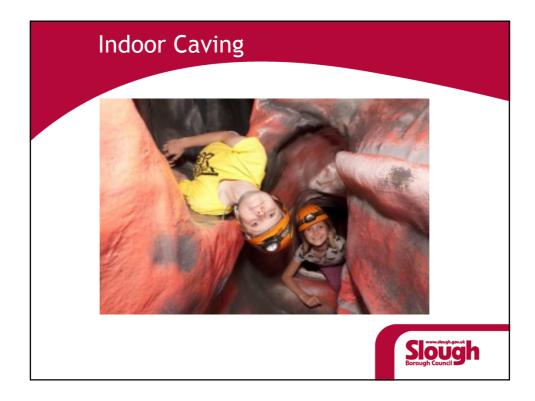

| <b>Estimated Visits</b>             |         |         |         |         |         |
|-------------------------------------|---------|---------|---------|---------|---------|
|                                     |         |         |         |         |         |
| Number of Visits                    | Year 1  | Year 2  | Year 3  | Year 4  | Year 5  |
| Caving Zone                         | 6,448   | 6,744   | 7,056   | 7,056   | 7,056   |
| 4 Lane Ten Pin Bowling              | 20,593  | 21,737  | 22,881  | 24,025  | 24,025  |
| Soft Adventure Play                 | 35,450  | 37,223  | 39,015  | 39,015  | 39,01   |
| Indoor High Ropes                   | 17,056  | 18,013  | 19,028  | 19,028  | 19,02   |
| Trampoline Park                     | 34,992  | 36,936  | 38,880  | 38,880  | 38,880  |
| General Visitors - Parents etc. 50% | 57,270  | 60,326  | 63,430  | 64,002  | 64,00   |
| VISITS                              | 171,809 | 180,979 | 190,290 | 192,006 | 192,000 |