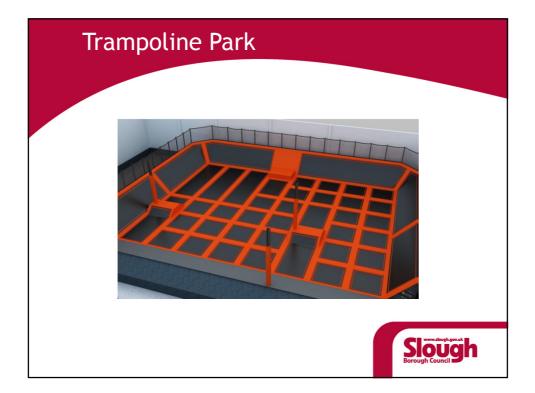

| <b>Estimated Visits</b>             |         |         |         |         |         |
|-------------------------------------|---------|---------|---------|---------|---------|
|                                     |         |         |         |         |         |
| Number of Visits                    | Year 1  | Year 2  | Year 3  | Year 4  | Year 5  |
| Caving Zone                         | 6,448   | 6,744   | 7,056   | 7,056   | 7,056   |
| 4 Lane Ten Pin Bowling              | 20,593  | 21,737  | 22,881  | 24,025  | 24,025  |
| Soft Adventure Play                 | 35,450  | 37,223  | 39,015  | 39,015  | 39,01   |
| Indoor High Ropes                   | 17,056  | 18,013  | 19,028  | 19,028  | 19,02   |
| Trampoline Park                     | 34,992  | 36,936  | 38,880  | 38,880  | 38,880  |
| General Visitors - Parents etc. 50% | 57,270  | 60,326  | 63,430  | 64,002  | 64,00   |
| VISITS                              | 171,809 | 180,979 | 190,290 | 192,006 | 192,000 |