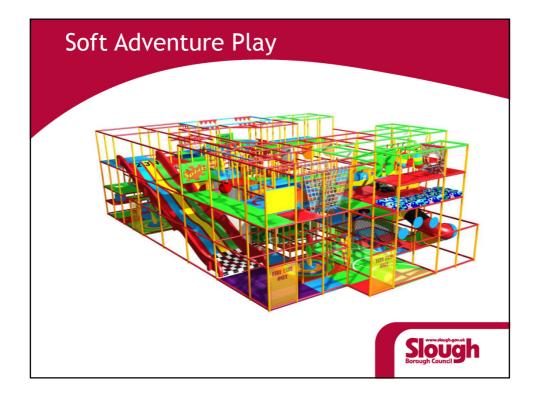

| <b>Estimated Visits</b>             |         |         |         |         |         |
|-------------------------------------|---------|---------|---------|---------|---------|
|                                     |         |         |         |         |         |
| Number of Visits                    | Year 1  | Year 2  | Year 3  | Year 4  | Year 5  |
| Caving Zone                         | 6,448   | 6,744   | 7,056   | 7,056   | 7,056   |
| 4 Lane Ten Pin Bowling              | 20,593  | 21,737  | 22,881  | 24,025  | 24,025  |
| Soft Adventure Play                 | 35,450  | 37,223  | 39,015  | 39,015  | 39,01   |
| Indoor High Ropes                   | 17,056  | 18,013  | 19,028  | 19,028  | 19,02   |
| Trampoline Park                     | 34,992  | 36,936  | 38,880  | 38,880  | 38,880  |
| General Visitors - Parents etc. 50% | 57,270  | 60,326  | 63,430  | 64,002  | 64,00   |
| VISITS                              | 171,809 | 180,979 | 190,290 | 192,006 | 192,000 |