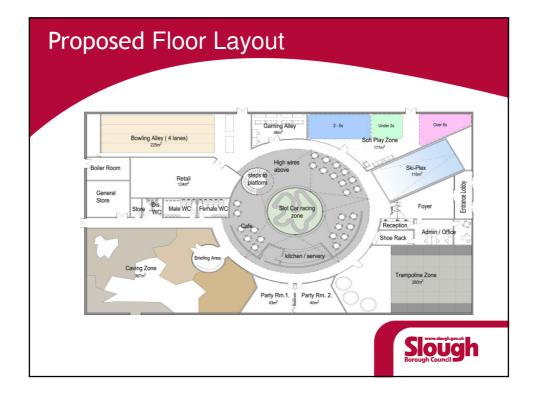

## **Progress To Date**

- MACE, our commissioned leisure advisors, were requested to produce a business plan for an extreme family activity centre located at the current Absolutely Ten Pin bowling facility.
- A draft floor plan and designs have been prepared on the assumption of a set of facilities in the unit.
- The business plan indicates that the facility from year 1 would run at surplus and would be very attractive to potential operators
- Public consultation to date has expressed great support for the scheme, particularly from parents and young people.