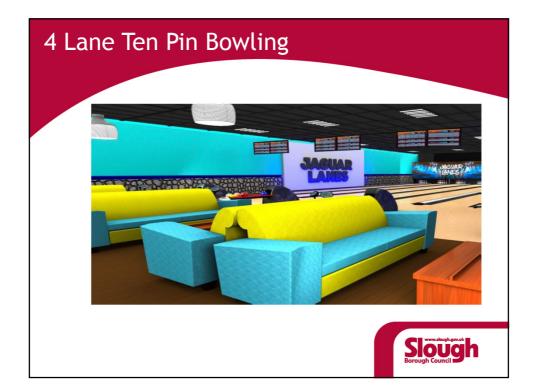

| <b>Estimated Visits</b>             |         |         |         |         |         |
|-------------------------------------|---------|---------|---------|---------|---------|
|                                     |         |         |         |         |         |
| Number of Visits                    | Year 1  | Year 2  | Year 3  | Year 4  | Year 5  |
| Caving Zone                         | 6,448   | 6,744   | 7,056   | 7,056   | 7,056   |
| 4 Lane Ten Pin Bowling              | 20,593  | 21,737  | 22,881  | 24,025  | 24,025  |
| Soft Adventure Play                 | 35,450  | 37,223  | 39,015  | 39,015  | 39,01   |
| Indoor High Ropes                   | 17,056  | 18,013  | 19,028  | 19,028  | 19,02   |
| Trampoline Park                     | 34,992  | 36,936  | 38,880  | 38,880  | 38,880  |
| General Visitors - Parents etc. 50% | 57,270  | 60,326  | 63,430  | 64,002  | 64,00   |
| VISITS                              | 171,809 | 180,979 | 190,290 | 192,006 | 192,000 |