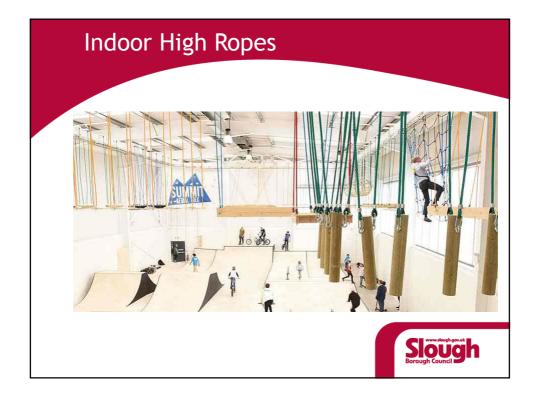

| <b>Estimated Visits</b>             |         |         |         |         |         |
|-------------------------------------|---------|---------|---------|---------|---------|
|                                     |         |         |         |         |         |
| Number of Visits                    | Year 1  | Year 2  | Year 3  | Year 4  | Year 5  |
| Caving Zone                         | 6,448   | 6,744   | 7,056   | 7,056   | 7,056   |
| 4 Lane Ten Pin Bowling              | 20,593  | 21,737  | 22,881  | 24,025  | 24,025  |
| Soft Adventure Play                 | 35,450  | 37,223  | 39,015  | 39,015  | 39,01   |
| Indoor High Ropes                   | 17,056  | 18,013  | 19,028  | 19,028  | 19,02   |
| Trampoline Park                     | 34,992  | 36,936  | 38,880  | 38,880  | 38,880  |
| General Visitors - Parents etc. 50% | 57,270  | 60,326  | 63,430  | 64,002  | 64,00   |
| VISITS                              | 171,809 | 180,979 | 190,290 | 192,006 | 192,000 |